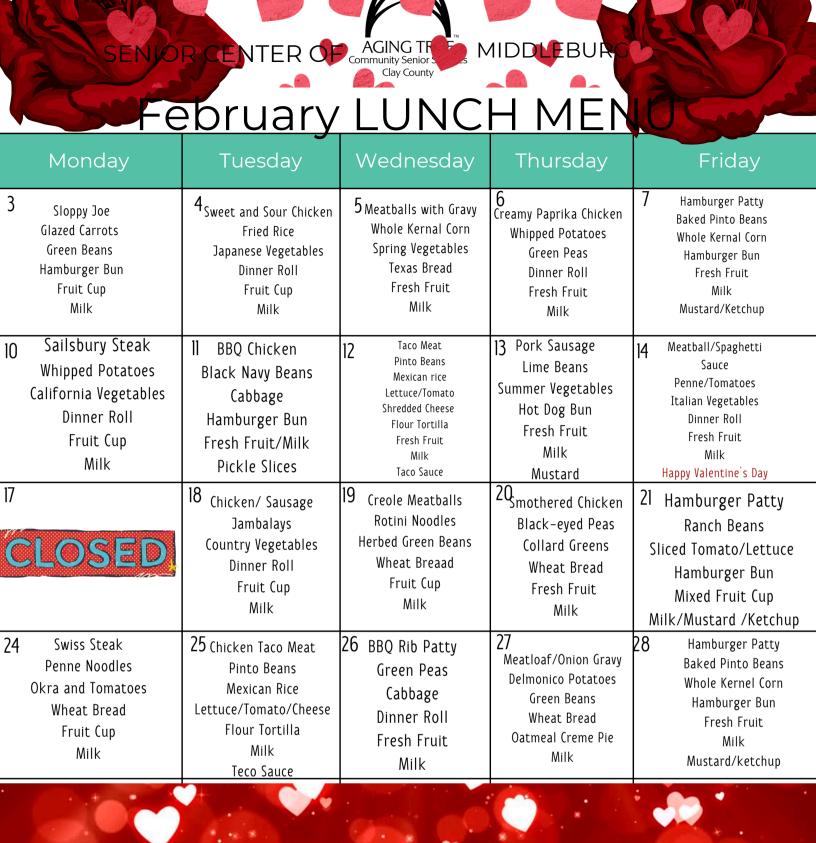

# REMINDER

Meals are served from 12:00 PM - 1:00 PM, Monday - Friday and require a 2-day advance reservation. To reserve a meal, please call or stop by your local center to sign up. Meals must be consumed on site and may contain or have been exposed to allergens such as: Dairy, Gluten, Soy, and Shellfish