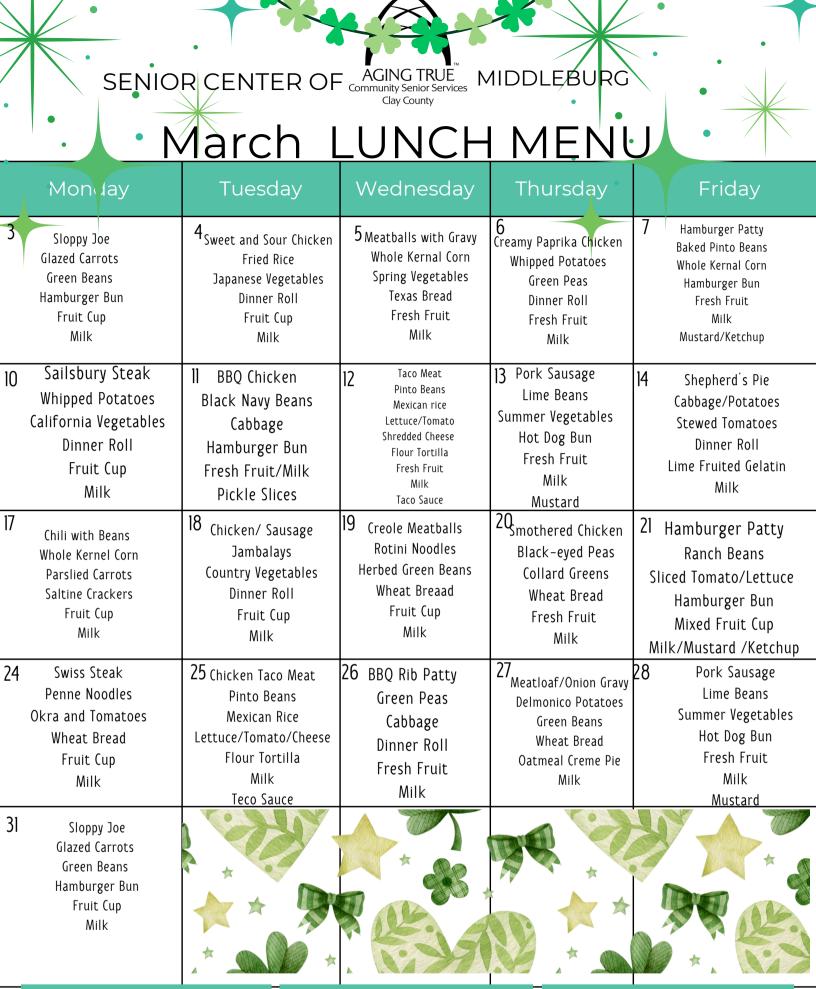

#### REMINDER

Meals are served from 12:00 PM - 1:00 PM, Monday - Friday and require a 2-day advance reservation. To reserve a meal, please call or stop by your local center to sign up. Meals must be consumed on site and may contain or have been exposed to allergens such as: Dairy, Gluten, Soy, and Shellfish